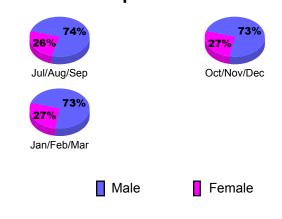

| 0                                |
| Jan/Feb/Mar | 0                          | 0 | 0                                 | 0                                | 0                                |
| Totals      | 0                          | 0 | 0                                 | 0                                | 0                                |

### **Club Results 2010-2011**



Dropped

Gain Loss

## Comparison of Club Gain/Loss



## YTD Status Quo Clubs 2010-2011



### MEMBERSHIP **Membership** Results <u>Membership</u> 2010-2011 2009-2010 Actual Gain/ Net **Actual** Gain/ Memb New Dropped Loss of Loss of Month Goal Memb **Memb** Memb Memb Jul/Aug/Sep 5 -3 0 23 -18 Oct/Nov/Dec -25 0 34 -41 -7 Jan/Feb/Mar 22 -31 -9 0 Totals -28 79 -90 <u>-11</u>





# Gender Comparison 2010-2011