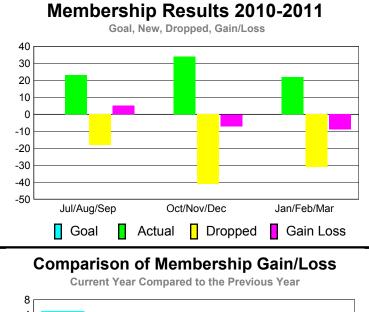

### MEMBERSHIP **Membership** Results <u>Membership</u> 2010-2011 2009-2010 Actual Gain/ Net **Actual** Gain/ Memb New Dropped Loss of Loss of Month Goal Memb **Memb** Memb Memb Jul/Aug/Sep 5 -3 0 23 -18 Oct/Nov/Dec -25 0 34 -41 -7 Jan/Feb/Mar 22 -31 -9 0 Totals -28 79 -90 <u>-11</u>