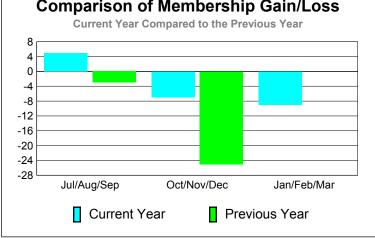

### MEMBERSHIP **Membership** Results <u>Membership</u> 2010-2011 2009-2010 Actual Gain/ Net **Actual** Gain/ Memb New Dropped Loss of Loss of Month Goal Memb **Memb** Memb Memb Jul/Aug/Sep 5 -3 0 23 -18 Oct/Nov/Dec -25 0 34 -41 -7 Jan/Feb/Mar 22 -31 -9 0 Totals -28 79 -90 <u>-11</u>